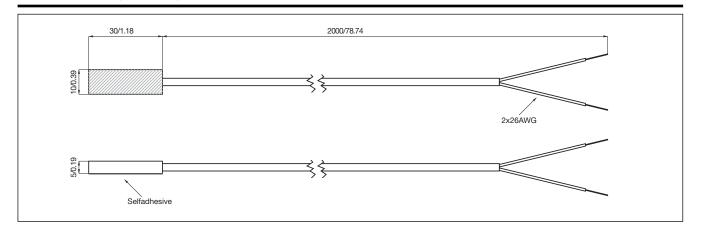

#### **Mechanical Data**

| Thermoresistance<br>Pt100 ro Pt1000 |
|-------------------------------------|
| Selfadhesive 30x10mm                |
| Encapsulate aluminium               |
| 10x30x5 / 0.39x1.18x0.19"           |
|                                     |
| 2 wires                             |
| 26AWG                               |
| 2 / 6.56                            |
| White Twisted Teflon                |
|                                     |

## Dimension (mm/inches)